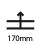

| Mounting Type: Recessed                                                     |
|-----------------------------------------------------------------------------|
| Mounting Location: Ceiling                                                  |
| Subcategory: Downlight                                                      |
| PHYSICAL                                                                    |
| Shape: Square                                                               |
| Length (mm): 119                                                            |
| Length (in): 4 11/16                                                        |
| Width (mm): 119                                                             |
| Width (in): 4 11/16                                                         |
| Depth (mm): 150                                                             |
| Depth (in): 5 $\frac{7}{8}$                                                 |
| Ceiling Thickness (mm): 10 / 12.5 / 15                                      |
| Ceiling Thickness (in): 3/8 or 1/2 or 9/16                                  |
| Min. Recessing Depth (mm): 170                                              |
| Min. Recessing Depth (in): 6 11/16                                          |
| Light Distribution: Downlight                                               |
| Weight (kg): 0.626                                                          |
| Weight (lbs): 1.38                                                          |
| Fixture Finish: SSR / BKV / CWI / CRY / HAB / LAG / UFT / ITA / RUA / RUR / |

| Mounting Type: Recessed                                                                                                                             |
|-----------------------------------------------------------------------------------------------------------------------------------------------------|
| Mounting Location: Ceiling                                                                                                                          |
| Subcategory: Downlight                                                                                                                              |
| PHYSICAL                                                                                                                                            |
| Shape: Square                                                                                                                                       |
| Length (mm): 119                                                                                                                                    |
| Length (in): 4 11/16                                                                                                                                |
| Width (mm): 119                                                                                                                                     |
| Width (in): 4 11/16                                                                                                                                 |
| Depth (mm): 150                                                                                                                                     |
| Depth (in): $5\frac{7}{8}$                                                                                                                          |
| Ceiling Thickness (mm): 10 / 12.5 / 15                                                                                                              |
| Ceiling Thickness (in): 3/8 or 1/2 or 9/16                                                                                                          |
| Min. Recessing Depth (mm): 170                                                                                                                      |
| Min. Recessing Depth (in): 6 11/16                                                                                                                  |
| Light Distribution: Downlight                                                                                                                       |
| Weight (kg): 0.69                                                                                                                                   |
| Weight (lbs): 1.5                                                                                                                                   |
| Fixture Finish: SSR / BKV / CWI / CRY / HAB / LAG / UFT / ITA / RUA / RUR / MIC / FTG / MYG / TWT / LOD / PUS / FRO / FUP / KIA / POP / BLS / SPG / |