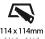

Fixture Material: Aluminum Die Cast

Cut-out Measurements: 114mm / 4 1/2" x 114mm / 4 1/2"

MEY / GOH / GUM / CHC / COM / ABZ / JAG / OBR / MOS / ROR

Cut-out Measurements: 114mm / 4 1/2" x 114mm / 4 1/2"

Fixture Material: Aluminum Die Cast

MIC / FTG / MYG / TWT / LOD / PUS / FRO / FUP / KIA / POP / BLS / SPG / MEY / GOH / GUM / CHC / COM / ABZ / JAG / OBR / MOS / ROR

Fixture Material: Aluminum Die Cast

Cut-out Measurements: 114mm / 4 1/2" x 114mm / 4 1/2"