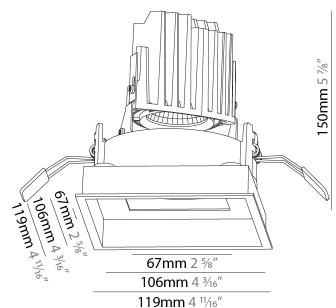

| Mounting Type: Recessed                                                     |
|-----------------------------------------------------------------------------|
| Mounting Location: Ceiling                                                  |
| Subcategory: Downlight                                                      |
| PHYSICAL                                                                    |
| Shape: Square                                                               |
| Length (mm): 119                                                            |
| Length (in): 4 11/16                                                        |
| Width (mm): 119                                                             |
| Width (in): 4 11/16                                                         |
| Depth (mm): 150                                                             |
| Depth (in): 5 $\frac{7}{8}$                                                 |
| Ceiling Thickness (mm): 10 / 12.5 / 15                                      |
| Ceiling Thickness (in): 3/8 or 1/2 or 9/16                                  |
| Min. Recessing Depth (mm): 170                                              |
| Min. Recessing Depth (in): 6 11/16                                          |
| Light Distribution: Downlight                                               |
| Weight (kg): 0.626                                                          |
| Weight (lbs): 1.38                                                          |
| Fixture Finish: SSR / BKV / CWI / CRY / HAB / LAG / UFT / ITA / RUA / RUR / |

| Mounting Type: Recessed                                                                                                                             |
|-----------------------------------------------------------------------------------------------------------------------------------------------------|
| Mounting Location: Ceiling                                                                                                                          |
| Subcategory: Downlight                                                                                                                              |
| PHYSICAL                                                                                                                                            |
| Shape: Square                                                                                                                                       |
| Length (mm): 119                                                                                                                                    |
| Length (in): 4 11/16                                                                                                                                |
| Width (mm): 119                                                                                                                                     |
| Width (in): 4 11/16                                                                                                                                 |
| Depth (mm): 150                                                                                                                                     |
| Depth (in): $5\frac{7}{8}$                                                                                                                          |
| Ceiling Thickness (mm): 10 / 12.5 / 15                                                                                                              |
| Ceiling Thickness (in): 3/8 or 1/2 or 9/16                                                                                                          |
| Min. Recessing Depth (mm): 170                                                                                                                      |
| Min. Recessing Depth (in): 6 11/16                                                                                                                  |
| Light Distribution: Downlight                                                                                                                       |
| Weight (kg): 0.69                                                                                                                                   |
| Weight (lbs): 1.5                                                                                                                                   |
| Fixture Finish: SSR / BKV / CWI / CRY / HAB / LAG / UFT / ITA / RUA / RUR / MIC / FTG / MYG / TWT / LOD / PUS / FRO / FUP / KIA / POP / BLS / SPG / |