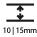

| Mounting Type: Recessed                                                     |
|-----------------------------------------------------------------------------|
| Mounting Location: Ceiling                                                  |
| Subcategory: Downlight                                                      |
| PHYSICAL                                                                    |
| Shape: Square                                                               |
| Length (mm): 119                                                            |
| Length (in): 4 11/16                                                        |
| Width (mm): 119                                                             |
| Width (in): 4 11/16                                                         |
| Depth (mm): 150                                                             |
| Depth (in): 5 $\frac{7}{8}$                                                 |
| Ceiling Thickness (mm): 10 / 12.5 / 15                                      |
| Ceiling Thickness (in): 3/8 or 1/2 or 9/16                                  |
| Min. Recessing Depth (mm): 170                                              |
| Min. Recessing Depth (in): 6 11/16                                          |
| Light Distribution: Downlight                                               |
| Weight (kg): 0.626                                                          |
| Weight (lbs): 1.38                                                          |
| Fixture Finish: SSR / BKV / CWI / CRY / HAB / LAG / UFT / ITA / RUA / RUR / |

| Mounting Type: Recessed                                                                                                                             |
|-----------------------------------------------------------------------------------------------------------------------------------------------------|
| Mounting Location: Ceiling                                                                                                                          |
| Subcategory: Downlight                                                                                                                              |
| PHYSICAL                                                                                                                                            |
| Shape: Square                                                                                                                                       |
| Length (mm): 119                                                                                                                                    |
| Length (in): 4 11/16                                                                                                                                |
| Width (mm): 119                                                                                                                                     |
| Width (in): 4 11/16                                                                                                                                 |
| Depth (mm): 150                                                                                                                                     |
| Depth (in): $5\frac{7}{8}$                                                                                                                          |
| Ceiling Thickness (mm): 10 / 12.5 / 15                                                                                                              |
| Ceiling Thickness (in): 3/8 or 1/2 or 9/16                                                                                                          |
| Min. Recessing Depth (mm): 170                                                                                                                      |
| Min. Recessing Depth (in): 6 11/16                                                                                                                  |
| Light Distribution: Downlight                                                                                                                       |
| Weight (kg): 0.69                                                                                                                                   |
| Weight (lbs): 1.5                                                                                                                                   |
| Fixture Finish: SSR / BKV / CWI / CRY / HAB / LAG / UFT / ITA / RUA / RUR / MIC / FTG / MYG / TWT / LOD / PUS / FRO / FUP / KIA / POP / BLS / SPG / |