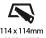

Fixture Material: Aluminum Die Cast

Cut-out Measurements: 114mm / 4 1/2" x 114mm / 4 1/2"

MEY / GOH / GUM / CHC / COM / ABZ / JAG / OBR / MOS / ROR

Cut-out Measurements: 114mm / 4 1/2" x 114mm / 4 1/2"

Fixture Material: Aluminum Die Cast

MIC / FTG / MYG / TWT / LOD / PUS / FRO / FUP / KIA / POP / BLS / SPG / MEY / GOH / GUM / CHC / COM / ABZ / JAG / OBR / MOS / ROR

Fixture Material: Aluminum Die Cast

Cut-out Measurements: 114mm / 4 1/2" x 114mm / 4 1/2"