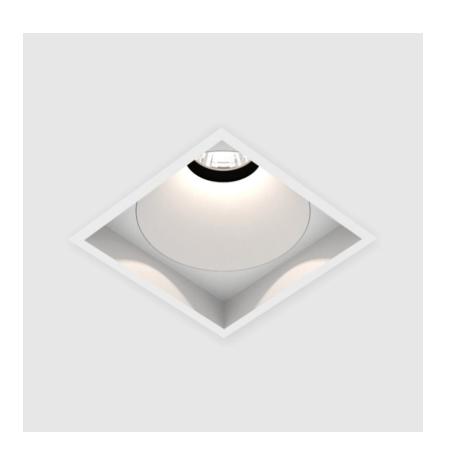

| Mounting Type: Recessed                                                     |
|-----------------------------------------------------------------------------|
| Mounting Location: Ceiling                                                  |
| Subcategory: Downlight                                                      |
| PHYSICAL                                                                    |
| Shape: Square                                                               |
| Length (mm): 119                                                            |
| Length (in): 4 11/16                                                        |
| Width (mm): 119                                                             |
| Width (in): 4 11/16                                                         |
| Depth (mm): 150                                                             |
| Depth (in): 5 $\frac{7}{8}$                                                 |
| Ceiling Thickness (mm): 10 / 12.5 / 15                                      |
| Ceiling Thickness (in): 3/8 or 1/2 or 9/16                                  |
| Min. Recessing Depth (mm): 170                                              |
| Min. Recessing Depth (in): 6 11/16                                          |
| Light Distribution: Downlight                                               |
| Weight (kg): 0.626                                                          |
| Weight (lbs): 1.38                                                          |
| Fixture Finish: SSR / BKV / CWI / CRY / HAB / LAG / UFT / ITA / RUA / RUR / |

Fixture Material: Aluminum Die Cast

Cut-out Measurements: 114mm / 4 1/2" x 114mm / 4 1/2"