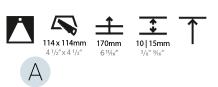

| Mounting Type: Recessed                                                     |
|-----------------------------------------------------------------------------|
| Mounting Location: Ceiling                                                  |
| Subcategory: Downlight                                                      |
| PHYSICAL                                                                    |
| Shape: Square                                                               |
| Length (mm): 119                                                            |
| Length (in): 4 11/16                                                        |
| Width (mm): 119                                                             |
| Width (in): 4 11/16                                                         |
| Depth (mm): 150                                                             |
| Depth (in): 5 $\frac{7}{8}$                                                 |
| Ceiling Thickness (mm): 10 / 12.5 / 15                                      |
| Ceiling Thickness (in): 3/8 or 1/2 or 9/16                                  |
| Min. Recessing Depth (mm): 170                                              |
| Min. Recessing Depth (in): 6 11/16                                          |
| Light Distribution: Downlight                                               |
| Weight (kg): 0.626                                                          |
| Weight (lbs): 1.38                                                          |
| Fixture Finish: SSR / BKV / CWI / CRY / HAB / LAG / UFT / ITA / RUA / RUR / |

Fixture Material: Aluminum Die Cast

Cut-out Measurements: 114mm / 4 1/2" x 114mm / 4 1/2"