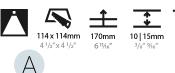

| Mounting Type: Recessed                                                     |
|-----------------------------------------------------------------------------|
| Mounting Location: Ceiling                                                  |
| Subcategory: Downlight                                                      |
| PHYSICAL                                                                    |
| Shape: Square                                                               |
| Length (mm): 119                                                            |
| Length (in): 4 11/16                                                        |
| Width (mm): 119                                                             |
| Width (in): 4 11/16                                                         |
| Depth (mm): 150                                                             |
| Depth (in): 5 $\frac{7}{8}$                                                 |
| Ceiling Thickness (mm): 10 / 12.5 / 15                                      |
| Ceiling Thickness (in): 3/8 or 1/2 or 9/16                                  |
| Min. Recessing Depth (mm): 170                                              |
| Min. Recessing Depth (in): 6 11/16                                          |
| Light Distribution: Downlight                                               |
| Weight (kg): 0.626                                                          |
| Weight (lbs): 1.38                                                          |
| Fixture Finish: SSR / BKV / CWI / CRY / HAB / LAG / UFT / ITA / RUA / RUR / |

Fixture Material: Aluminum Die Cast

Cut-out Measurements: 114mm / 4 1/2" x 114mm / 4 1/2"