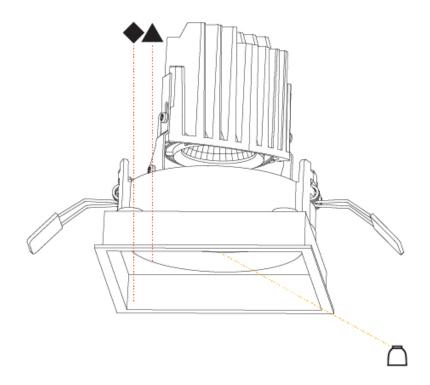

| Mounting Type: Recessed                                                     |
|-----------------------------------------------------------------------------|
| Mounting Location: Ceiling                                                  |
| Subcategory: Downlight                                                      |
| PHYSICAL                                                                    |
| Shape: Square                                                               |
| Length (mm): 119                                                            |
| Length (in): 4 11/16                                                        |
| Width (mm): 119                                                             |
| Width (in): 4 11/16                                                         |
| Depth (mm): 150                                                             |
| Depth (in): 5 $\frac{7}{8}$                                                 |
| Ceiling Thickness (mm): 10 / 12.5 / 15                                      |
| Ceiling Thickness (in): 3/8 or 1/2 or 9/16                                  |
| Min. Recessing Depth (mm): 170                                              |
| Min. Recessing Depth (in): 6 11/16                                          |
| Light Distribution: Downlight                                               |
| Weight (kg): 0.626                                                          |
| Weight (lbs): 1.38                                                          |
| Fixture Finish: SSR / BKV / CWI / CRY / HAB / LAG / UFT / ITA / RUA / RUR / |

Fixture Material: Aluminum Die Cast

Cut-out Measurements: 114mm / 4 1/2" x 114mm / 4 1/2"