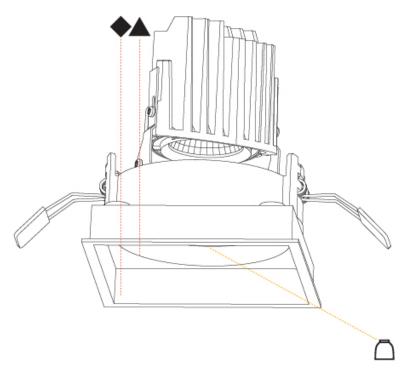

# **LEGEND**

| =                         | loor-mounted                                                |          |                                                                 |              |                                                                                                |
|---------------------------|-------------------------------------------------------------|----------|-----------------------------------------------------------------|--------------|------------------------------------------------------------------------------------------------|
| -                         | 1001-Indulted                                               | ¥        | pivotable                                                       | ⊛            | special LED (upon request) RGB, RGBW, tunable,<br>gold+, meat+, art+, fashion+                 |
| / w                       | vall and ceiling: recessed and surface mounted              | S        | rotating                                                        | 0            | warm dim / natural dimming LED                                                                 |
| ↑ ce                      | eiling-mounted and wall-mounted                             | Œ        | illuminate tilted                                               | 0            | rechargeable battery powered                                                                   |
| $\rightarrow \parallel w$ | vall-mounted                                                | T        | color of suspension cable                                       | 71400        | fixture with natural vivid LED (upon request)                                                  |
| Y or                      | omni-directional light distribution                         | <b></b>  | length of suspension cable                                      | CRI          | color rendering index                                                                          |
| <b>∆</b> di               | direct light distribution                                   |          | reflector degree selection                                      | (K)          | color temperature                                                                              |
| di                        | direct/indirect light distribution                          | s s      | super spot                                                      | (X)          | lumen (luminous flux)                                                                          |
| in                        | ndirect light distribution                                  | *        | lens                                                            | (₹           | efficacy (lumens per watt)                                                                     |
| as                        | asymmetric light distribution                               | 8        | lens pack                                                       | UGR          | Unified Glare Rating (UGR) range from 5-40                                                     |
| au                        | aura light distribution                                     | 0        | shine ring                                                      | €            | marine grade (AISI 316 stainless steel)                                                        |
| ℴ rc                      | ound wall or ceiling cut-out                                | $\odot$  | integrated shine ring with diffuser                             | 3            | walk on                                                                                        |
| SC SC                     | quare wall or ceiling cut-out                               |          | free individual colors 01-29                                    | <b>②</b>     | drive on                                                                                       |
| ද්දි th                   | he supplied jig specifies the cutout dimensions             | 0        | individual colors: 00 (free of charge), 01-25 (extra<br>charge) | OSC          | Dark Sky Compliance                                                                            |
| d•≱ m                     | ninimum distance (meters) lamp - object                     | <b>♦</b> | luminaire part to be colored (F1)                               | Ġ            | Americans with Disabilities Act (less than 4" off the wall located between 27"-84" from floor) |
| <u></u> re                | ecessed depth                                               | lack     | luminaire part to be colored (F2)                               |              | lamp protected against explosion                                                               |
| <u></u> Се                | eiling thickness in mm                                      |          | luminaire part to be colored (F3)                               |              | blown glass using traditional methods by master glass blower                                   |
| <b>1</b> ce               | eiling thickness selection                                  |          | luminaire part to be colored (F4)                               |              | acoustic material                                                                              |
| == (s                     | dimmable DP (phase), DV (0-10V), DD (dali), DS<br>step-dim) | •        | luminaire part to be colored (F5)                               |              | protection class I, protection insulation                                                      |
| in cc                     | ncluded or excluded LED driver/transformer/<br>control gear |          | color of 3-circuit adaptor                                      |              | protection class II, protection insulation                                                     |
| 8 Se                      | separately switchable                                       | $\odot$  | indirect diffuser                                               |              | ETL Certified to UL and CSA Standards                                                          |
| •ಿ″/ se                   | sensor                                                      | 0        | direct diffuser                                                 | ։ (Մ) us     | UL Certified to UL and CSA Standards                                                           |
| [ re                      | emote control                                               | 0        | ball-proof (upon request)                                       | <b>(B)</b>   | CSA Certified to UL and CSA Standards                                                          |
| <b>J</b> av               | available upon request                                      | 9        | accessory                                                       | $\mathbf{Z}$ | Certified for North American Standards                                                         |