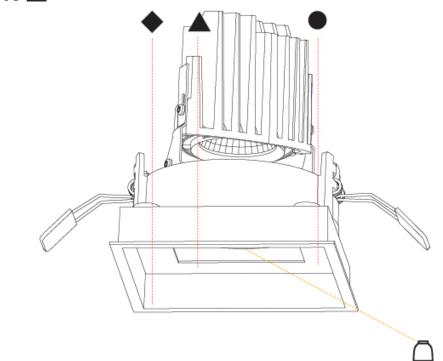

#### **GENERAL**

| Series: Bioniq                |  |
|-------------------------------|--|
| Subseries: Bioniq Square Deep |  |
| Brand: Prolicht               |  |
| Division: Architectural       |  |
| Mounting Type: Recessed       |  |
| Mounting Location: Ceiling    |  |
| Subcategory: Downlight        |  |

| Mounting Type: Recessed                                                     |
|-----------------------------------------------------------------------------|
| Mounting Location: Ceiling                                                  |
| Subcategory: Downlight                                                      |
| PHYSICAL                                                                    |
| Shape: Square                                                               |
| Length (mm): 119                                                            |
| Length (in): 4 11/16                                                        |
| Width (mm): 119                                                             |
| Width (in): 4 11/16                                                         |
| Depth (mm): 150                                                             |
| Depth (in): 5 $\frac{7}{8}$                                                 |
| Ceiling Thickness (mm): 10 / 12.5 / 15                                      |
| Ceiling Thickness (in): 3/8 or 1/2 or 9/16                                  |
| Min. Recessing Depth (mm): 170                                              |
| Min. Recessing Depth (in): 6 11/16                                          |
| Light Distribution: Downlight                                               |
| Weight (kg): 0.626                                                          |
| Weight (lbs): 1.38                                                          |
| Fixture Finish: SSR / BKV / CWI / CRY / HAB / LAG / UFT / ITA / RUA / RUR / |

Fixture Material: Aluminum Die Cast

Cut-out Measurements: 114mm / 4 1/2" x 114mm / 4 1/2"