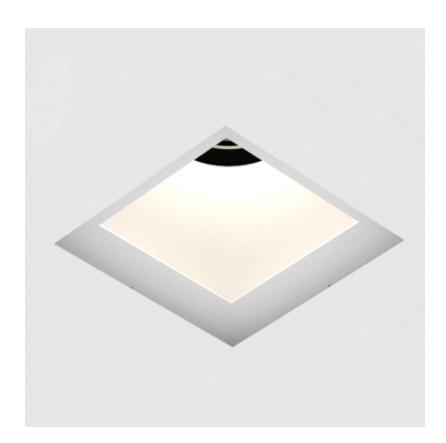

#### **GENERAL**

| Series: Bioniq                |  |
|-------------------------------|--|
| Subseries: Bioniq Square Deep |  |
| Brand: Prolicht               |  |
| Division: Architectural       |  |
| Mounting Type: Recessed       |  |
| Mounting Location: Ceiling    |  |
| Subcategory: Downlight        |  |

| Mounting Type: Recessed                                                     |
|-----------------------------------------------------------------------------|
| Mounting Location: Ceiling                                                  |
| Subcategory: Downlight                                                      |
| PHYSICAL                                                                    |
| Shape: Square                                                               |
| Length (mm): 119                                                            |
| Length (in): 4 11/16                                                        |
| Width (mm): 119                                                             |
| Width (in): 4 11/16                                                         |
| Depth (mm): 150                                                             |
| Depth (in): 5 $\frac{7}{8}$                                                 |
| Ceiling Thickness (mm): 10 / 12.5 / 15                                      |
| Ceiling Thickness (in): 3/8 or 1/2 or 9/16                                  |
| Min. Recessing Depth (mm): 170                                              |
| Min. Recessing Depth (in): 6 11/16                                          |
| Light Distribution: Downlight                                               |
| Weight (kg): 0.626                                                          |
| Weight (lbs): 1.38                                                          |
| Fixture Finish: SSR / BKV / CWI / CRY / HAB / LAG / UFT / ITA / RUA / RUR / |