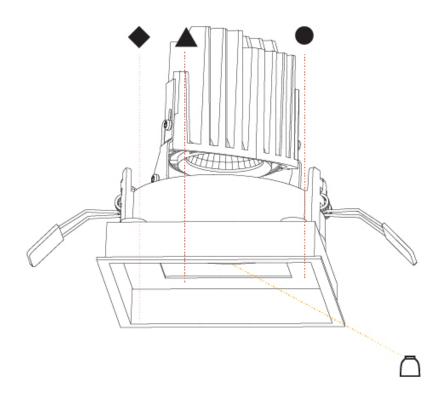

# **BIONIQ SQUARE DEEP RECESSED**

| A35368      | -           | -        | -          | -         |   |
|-------------|-------------|----------|------------|-----------|---|
| base number | Color       | Finishes | Finishes   | Reflector | • |
|             | Tomporaturo |          | (Triangla) | Ontions   |   |

1.To build a product code in our configurator select the specify button on the base model # product page

2. To build a manual product code on this datasheet choose from the options listed below in blue font and add the suffix to the base model #