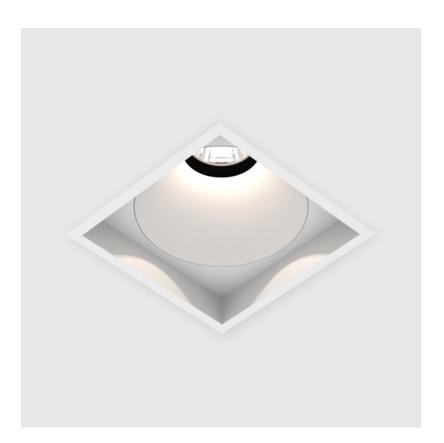

#### **GENERAL**

| Series: Bioniq                |  |
|-------------------------------|--|
| Subseries: Bioniq Square Deep |  |
| Brand: Prolicht               |  |
| Division: Architectural       |  |
| Mounting Type: Recessed       |  |
| Mounting Location: Ceiling    |  |
| Subcategory: Downlight        |  |

| Mounting Type: Recessed                                                     |
|-----------------------------------------------------------------------------|
| Mounting Location: Ceiling                                                  |
| Subcategory: Downlight                                                      |
| PHYSICAL                                                                    |
| Shape: Square                                                               |
| Length (mm): 119                                                            |
| Length (in): 4 11/16                                                        |
| Width (mm): 119                                                             |
| Width (in): 4 11/16                                                         |
| Depth (mm): 150                                                             |
| Depth (in): 5 $\frac{7}{8}$                                                 |
| Ceiling Thickness (mm): 10 / 12.5 / 15                                      |
| Ceiling Thickness (in): 3/8 or 1/2 or 9/16                                  |
| Min. Recessing Depth (mm): 170                                              |
| Min. Recessing Depth (in): 6 11/16                                          |
| Light Distribution: Downlight                                               |
| Weight (kg): 0.626                                                          |
| Weight (lbs): 1.38                                                          |
| Fixture Finish: SSR / BKV / CWI / CRY / HAB / LAG / UFT / ITA / RUA / RUR / |

Fixture Material: Aluminum Die Cast

Cut-out Measurements: 114mm / 4 1/2" x 114mm / 4 1/2"