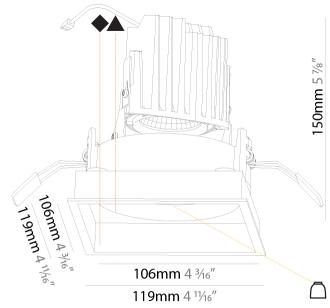

| Mounting Type: Recessed                                                     |
|-----------------------------------------------------------------------------|
| Mounting Location: Ceiling                                                  |
| Subcategory: Downlight                                                      |
| PHYSICAL                                                                    |
| Shape: Square                                                               |
| Length (mm): 119                                                            |
| Length (in): 4 11/16                                                        |
| Width (mm): 119                                                             |
| Width (in): 4 11/16                                                         |
| Depth (mm): 150                                                             |
| Depth (in): 5 $\frac{7}{8}$                                                 |
| Ceiling Thickness (mm): 10 / 12.5 / 15                                      |
| Ceiling Thickness (in): 3/8 or 1/2 or 9/16                                  |
| Min. Recessing Depth (mm): 170                                              |
| Min. Recessing Depth (in): 6 11/16                                          |
| Light Distribution: Downlight                                               |
| Weight (kg): 0.626                                                          |
| Weight (lbs): 1.38                                                          |
| Fixture Finish: SSR / BKV / CWI / CRY / HAB / LAG / UFT / ITA / RUA / RUR / |

Fixture Material: Aluminum Die Cast

Cut-out Measurements: 114mm / 4 1/2" x 114mm / 4 1/2"