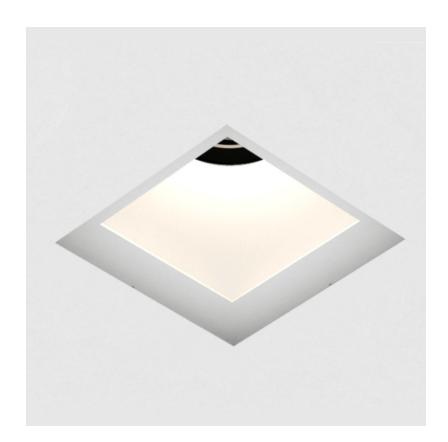

#### **GENERAL**

| Series: Bioniq                |  |
|-------------------------------|--|
| Subseries: Bioniq Square Deep |  |
| Brand: Prolicht               |  |
| Division: Architectural       |  |
| Mounting Type: Recessed       |  |
| Mounting Location: Ceiling    |  |
| Subcategory: Downlight        |  |

| Mounting Type: Recessed                                                     |
|-----------------------------------------------------------------------------|
| Mounting Location: Ceiling                                                  |
| Subcategory: Downlight                                                      |
| PHYSICAL                                                                    |
| Shape: Square                                                               |
| Length (mm): 119                                                            |
| Length (in): 4 11/16                                                        |
| Width (mm): 119                                                             |
| Width (in): 4 11/16                                                         |
| Depth (mm): 150                                                             |
| Depth (in): 5 $\frac{7}{8}$                                                 |
| Ceiling Thickness (mm): 10 / 12.5 / 15                                      |
| Ceiling Thickness (in): 3/8 or 1/2 or 9/16                                  |
| Min. Recessing Depth (mm): 170                                              |
| Min. Recessing Depth (in): 6 11/16                                          |
| Light Distribution: Downlight                                               |
| Weight (kg): 0.626                                                          |
| Weight (lbs): 1.38                                                          |
| Fixture Finish: SSR / BKV / CWI / CRY / HAB / LAG / UFT / ITA / RUA / RUR / |