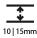

| Mounting Type: Recessed                                                     |
|-----------------------------------------------------------------------------|
| Mounting Location: Ceiling                                                  |
| Subcategory: Downlight                                                      |
| PHYSICAL                                                                    |
| Shape: Square                                                               |
| Length (mm): 119                                                            |
| Length (in): 4 11/16                                                        |
| Width (mm): 119                                                             |
| Width (in): 4 11/16                                                         |
| Depth (mm): 150                                                             |
| Depth (in): 5 $\frac{7}{8}$                                                 |
| Ceiling Thickness (mm): 10 / 12.5 / 15                                      |
| Ceiling Thickness (in): 3/8 or 1/2 or 9/16                                  |
| Min. Recessing Depth (mm): 170                                              |
| Min. Recessing Depth (in): 6 11/16                                          |
| Light Distribution: Downlight                                               |
| Weight (kg): 0.626                                                          |
| Weight (lbs): 1.38                                                          |
| Fixture Finish: SSR / BKV / CWI / CRY / HAB / LAG / UFT / ITA / RUA / RUR / |

| Mounting Type: Recessed                                                                                                                             |
|-----------------------------------------------------------------------------------------------------------------------------------------------------|
| Mounting Location: Ceiling                                                                                                                          |
| Subcategory: Downlight                                                                                                                              |
| PHYSICAL                                                                                                                                            |
| Shape: Square                                                                                                                                       |
| Length (mm): 119                                                                                                                                    |
| Length (in): 4 11/16                                                                                                                                |
| Width (mm): 119                                                                                                                                     |
| Width (in): 4 11/16                                                                                                                                 |
| Depth (mm): 150                                                                                                                                     |
| Depth (in): $5\frac{7}{8}$                                                                                                                          |
| Ceiling Thickness (mm): 10 / 12.5 / 15                                                                                                              |
| Ceiling Thickness (in): 3/8 or 1/2 or 9/16                                                                                                          |
| Min. Recessing Depth (mm): 170                                                                                                                      |
| Min. Recessing Depth (in): 6 11/16                                                                                                                  |
| Light Distribution: Downlight                                                                                                                       |
| Weight (kg): 0.69                                                                                                                                   |
| Weight (lbs): 1.5                                                                                                                                   |
| Fixture Finish: SSR / BKV / CWI / CRY / HAB / LAG / UFT / ITA / RUA / RUR / MIC / FTG / MYG / TWT / LOD / PUS / FRO / FUP / KIA / POP / BLS / SPG / |